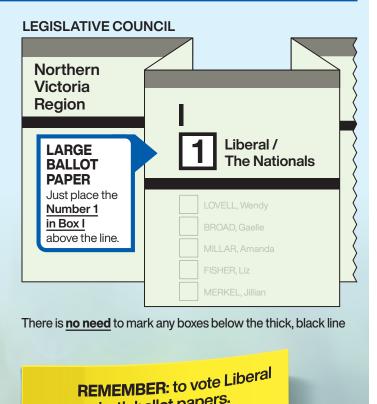

on both ballot papers.

→ Reward hard working healthcare families.

**SMALL** 

**BALLOT PAPER** 

Start here and

number every

box to make sure

your vote